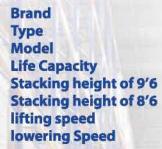

### KONECRANES

Empty CNTR Handler LIFTACE E 6/7 ECC 9 9000 kg 6 tiers 7 tiers 0.58 m/s 0.60 m/s

Brand Type Model Life capacity Mast stages height Maximum Fork height Overall lowered height Forks

#### DOOSAN

Electric Reach Truck BR16JW-7 Plus 1600 kg 3- Stage Triplex Mast 8420 mm 3370 mm 2 Forks/1200 mm long

Brand Type Model Life capacity Mast stages height Maximum Fork height Overall lowered height Forks

#### DOOSAN

Diesel Forklift D30S-7 3000 kg 3- Stage Triplex Mast 4805 mm 2190 mm 2 Forks/1050 mm long

3rd Sector of North-West Gulf Of SE Zone, Ain Sokhna, Suez-Egypt. (+20) 1003560000
www.tedaroyal.com