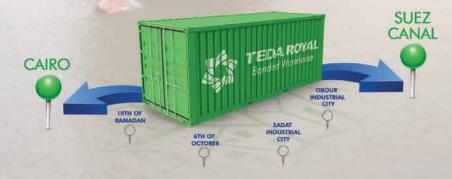

Less than 120 kilometers from CAIRO, **TEDA** logistics park is easily reached through a modern six-lane highway to make it perfectly placed to reach over Cairo's 18 million consumers.

In addition to being linked to all supply chain elements in the main industrial areas such as northwest Suez economic zone, **TEDA** industrial zone, 10th of

Ramadan industrial area, 6th of October industrial area, Sadat industrial city and Obour industrial city.