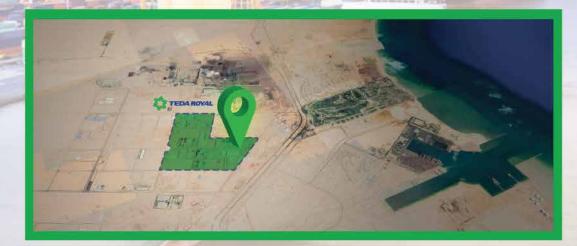

# OUR STRATEGIC

At the 3rd Sector Of North-West Suez Gulf inside **TEDA** Suez industrial area, just next to Sokhna port, **TEDA Royal** Bonded warehouse is strategically located at Suez Canal Economic Zone to handle cargo transiting and warehousing through the most strategic containers/cargo logistics park.

Less than 120 kilometers from CAIRO, **TEDA** logistics park is easily reached through a modern six-lane highway to make it perfectly placed to reach over Cairo's 18 million consumers.

In addition to being linked to all supply chain elements in the main industrial areas such as northwest Suez economic zone, **TEDA** industrial zone, 10th of

Ramadan industrial area, 6th of October industrial area, Sadat industrial city and Obour industrial city.